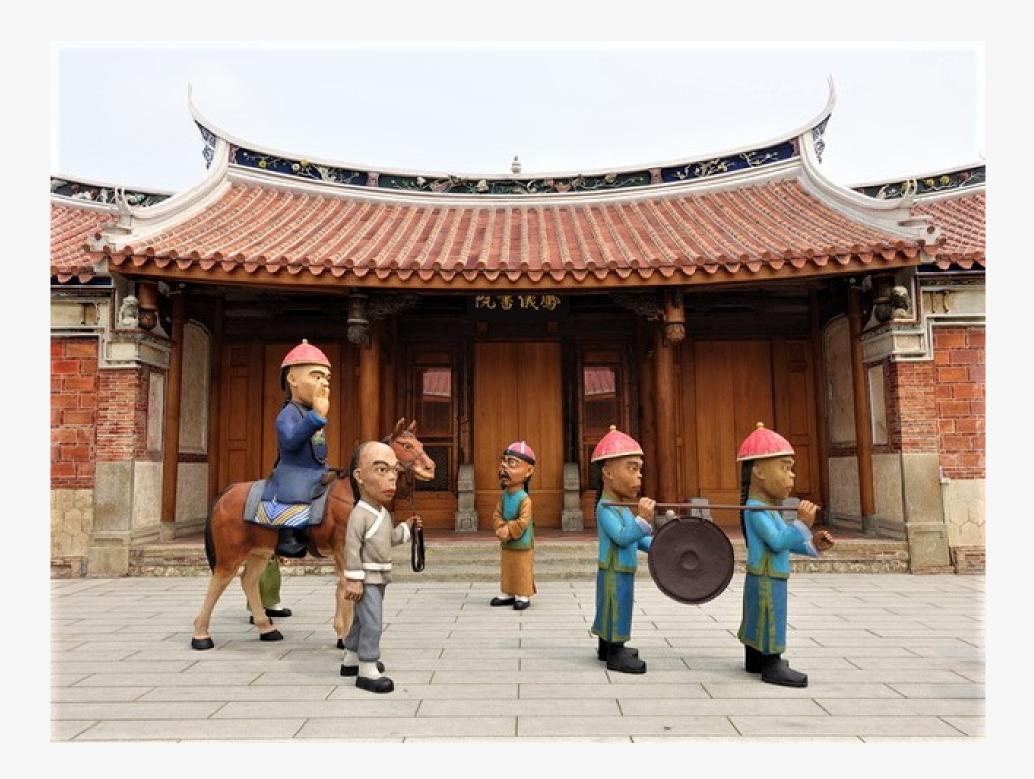

國立中山大學工學院:英文學伴活動
English Corner:Learning Together with International Partners
漫遊鳳山: 舊振南漢餅文化館X鳳儀書院
Jiu-Zhen-Nan Han Pastry House &Fong-Yi Academy

Let's hop on the MRT to visit the historical Feng-shan Distrcit. We will start with making mung bean pastry at a famous tradition pastry house, Jiu-Zhen-Nan. After that, we will visit Fong-Yi Academy, which had hosted the national exams 200 years ago and features the beauty of traditional architecture.